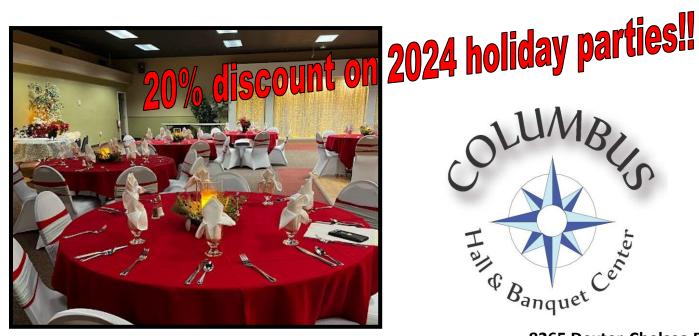

## Making Party Plans for the Holidays???

We are Local and Convenient!!!

## private, intimate venue one-story, barrier free building ample, lighted parking lighted outdoor marguee seating for up to 300

large (30' x 30') dance floor lighted stage & sound hook-up overhead lighting & dimmer lighting cold bar, coffee bar, keg hookups large, commercial kitchen 60" round tables Comfortable padded seating 6' and 8' banguet tables attendant on-site ...additional rental item available

offer cannot be combined with other promotions. offer expires December 31, 2024

Champagne